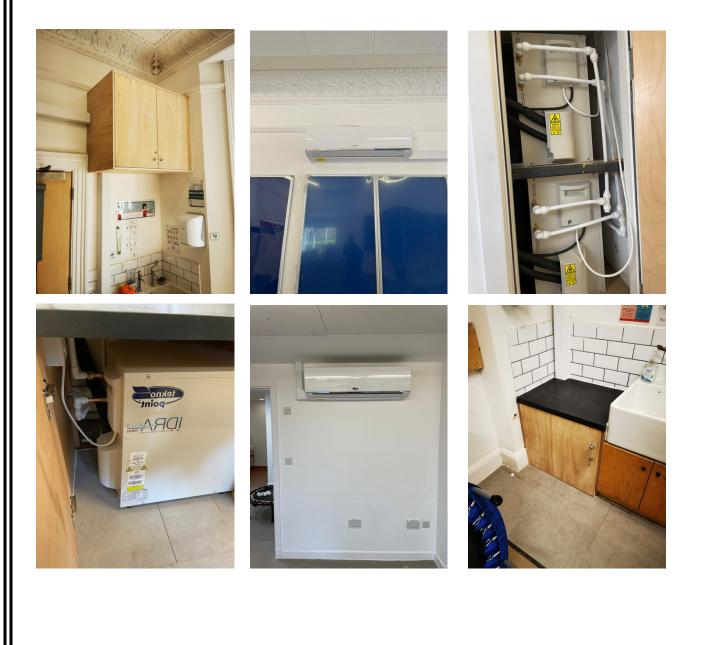

## **Project Details**

KBH Building Services Ltd were awarded this project following a competitive tender submission. In conjunction with our partnering company, Inhaus Elemental Solutions, we successfully installed a watercooled air conditioning system throughout the school; a specialist system that does not require any external components. The school had previously applied for planning permission for conventional air conditioning, but this was rejected by the local planning body, so our product was a perfect solution to their problem. Additionally, as requested by the school manager, we built bespoke, lockable cupboards, in keeping with the classroom setting, whilst preserving the decorative cornice detail throughout the building.